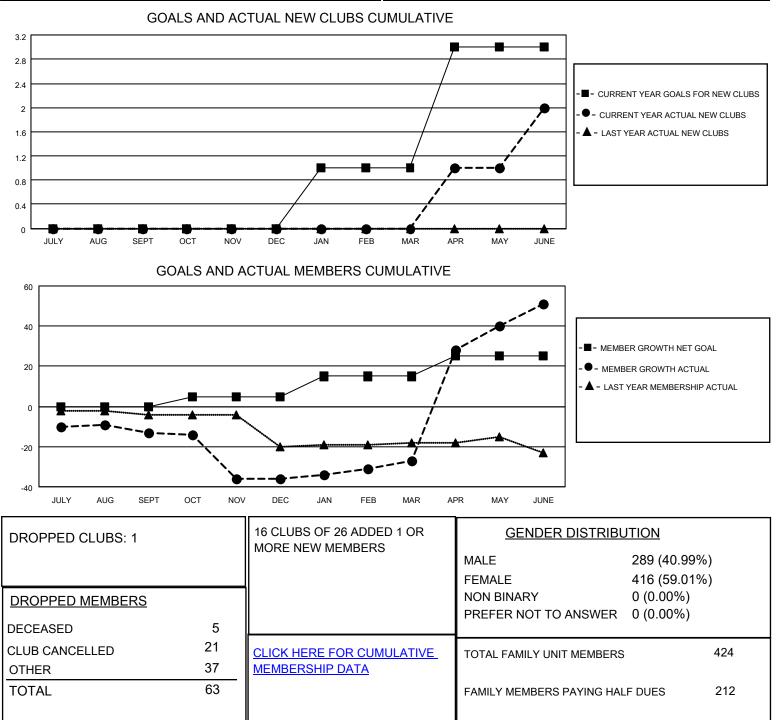

## LOCATION ISRAEL

District 128

Results as of: 6/30/2023

| Clubs                 |               |           |               | Members               |                          |                         |                                                    |
|-----------------------|---------------|-----------|---------------|-----------------------|--------------------------|-------------------------|----------------------------------------------------|
| RESULTS FOR 2022-2023 |               |           |               | RESULTS FOR 2022-2023 |                          |                         |                                                    |
| QUARTER               | NEW CLUB GOAL | NEW CLUBS | DROPPED CLUBS | QUARTER ME            | EMBER GROWTH NET<br>GOAL | MEMBER GROWTH<br>ACTUAL | DROPPED<br>MEMBERS ACTUAL<br>(including transfers) |
| JULY/AUG/SEPT         | 0             | 0         | 0             | JULY/AUG/SEPT         | 0                        | 3                       | 16                                                 |
| OCT/NOV/DEC           | 0             | 0         | 1             | OCT/NOV/DEC           | 5                        | 6                       | 29                                                 |
| JAN/FEB/MAR           | 1             | 0         | 0             | JAN/FEB/MAR           | 10                       | 15                      | 6                                                  |
| APR/MAY/JUNE          | 2             | 2         | 0             | APR/MAY/JUNE          | 10                       | 91                      | 12                                                 |